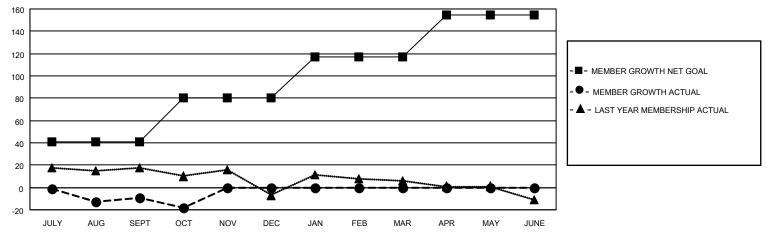

#### GOALS AND ACTUAL MEMBERS CUMULATIVE

| DROPPED CLUBS: 0 |    | 11 CLUBS OF 42 ADDED 1 OR<br>MORE NEW MEMBERS | GENDER DISTRIBUTION           |              |  |
|------------------|----|-----------------------------------------------|-------------------------------|--------------|--|
|                  |    | MORE NEW MEMBERS                              | MALE                          | 497 (59.03%) |  |
|                  |    |                                               | FEMALE                        | 344 (40.86%) |  |
| DROPPED MEMBERS  |    |                                               | NON BINARY                    | 1 (0.12%)    |  |
|                  |    |                                               | PREFER NOT TO ANSWER          | 0 (0.00%)    |  |
| DECEASED         | 10 |                                               |                               |              |  |
| CLUB CANCELLED   | 0  | CLICK HERE FOR CUMULATIVE                     | TOTAL FAMILY UNIT MEMBERS 233 |              |  |
| OTHER            | 31 | MEMBERSHIP DATA                               |                               |              |  |
| TOTAL            | 41 |                                               | FAMILY MEMBERS PAYING HAI     | F DUES 119   |  |
|                  |    |                                               |                               |              |  |

### District 12 N

| Clubs RESULTS FOR 2022-2023 |   |   |   | Members RESULTS FOR 2022-2023 |    |    |    |
|-----------------------------|---|---|---|-------------------------------|----|----|----|
|                             |   |   |   |                               |    |    |    |
| JULY/AUG/SEPT               | 0 | 0 | 0 | JULY/AUG/SEPT                 | 41 | 15 | 23 |
| OCT/NOV/DEC                 | 1 | 0 | 0 | OCT/NOV/DEC                   | 39 | 10 | 18 |
| JAN/FEB/MAR                 | 0 | 0 | 0 | JAN/FEB/MAR                   | 37 | 0  | 0  |
| APR/MAY/JUNE                | 0 | 0 | 0 | APR/MAY/JUNE                  | 38 | 0  | 0  |