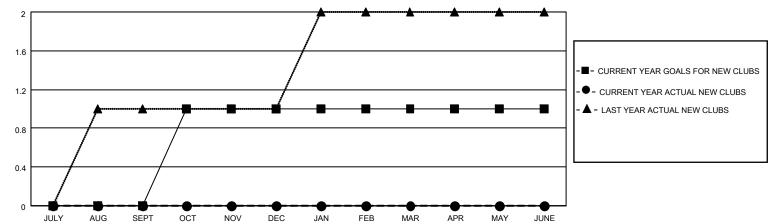

# GOALS AND ACTUAL NEW CLUBS CUMULATIVE

### District 12 N

| Clubs RESULTS FOR 2022-2023 |   |   |   | Members RESULTS FOR 2022-2023 |    |    |    |
|-----------------------------|---|---|---|-------------------------------|----|----|----|
|                             |   |   |   |                               |    |    |    |
| JULY/AUG/SEPT               | 0 | 0 | 0 | JULY/AUG/SEPT                 | 41 | 15 | 23 |
| OCT/NOV/DEC                 | 1 | 0 | 0 | OCT/NOV/DEC                   | 39 | 10 | 18 |
| JAN/FEB/MAR                 | 0 | 0 | 0 | JAN/FEB/MAR                   | 37 | 0  | 0  |
| APR/MAY/JUNE                | 0 | 0 | 0 | APR/MAY/JUNE                  | 38 | 0  | 0  |